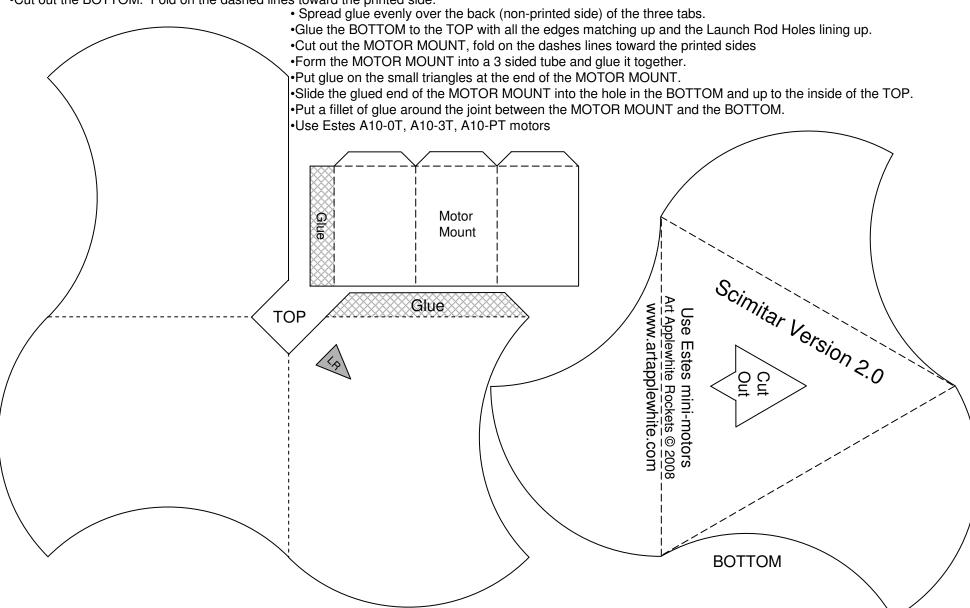

## Scimitar Version 2.0

- •These plans may be freely distributed but all rights remain with Art Applewhite Rockets © 2008 www.artapplewhite.com
- •Print on 110 lb cardstock. Crease all the dashed lines with a ballpoint pen and a ruler.
- •Cut out the TOP. Cut only on the solid lines with a good pair of scissors.
- •Cut out the Launch Rod hole marked "LR" in the TOP with a sharp craft knife. Fold on the dashed lines away from the printed side.
- •Spread white glue evenly over the Glue Tab and attach it to the underside of the TOP to form a closed corner.
- •Cut out the BOTTOM. Fold on the dashed lines toward the printed side.